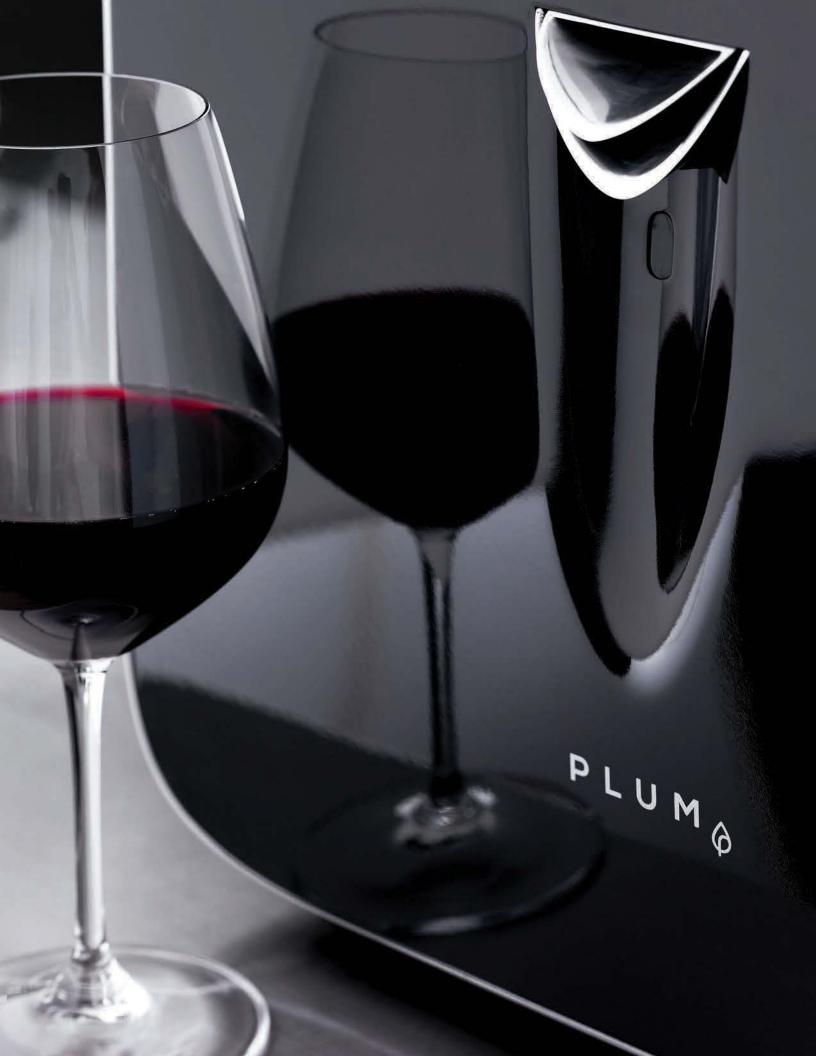

## The perfect glass, anytime.

DIMENSIONS 17" x 16" x 20.5"

Serving wine, just as the winemaker intended. www.plum.wine

The first fully automatic appliance that perfectly preserves, chills and serves wine so it can be enjoyed one glass at a time.

You wouldn't accept a lukewarm cup of coffee or a cold steak. Wine tastes best at the right temperature. Plum maximizes the flavor of your wine by serving every glass at its varietal or blend's ideal temperature.