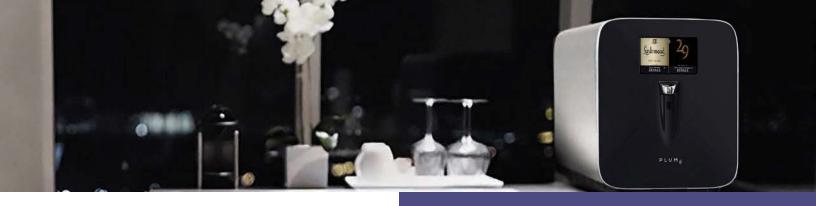

## The perfect glass, anytime.

DIMENSIONS 17" x 16" x 20.5"

Serving wine, just as the winemaker intended. www.plum.wine

The first fully automatic appliance that perfectly preserves, chills and serves wine so it can be enjoyed one glass at a time.

## **FEATURES**

- 7" touchscreen with proximity sensor lights up as you approach & pours at a touch.
- Dual spouts & winery grade stainless steel tubing deliver each wine only 8 secs. per pour.
- Integrated flow meters pour precisely & track when wine needs replacing.
- Ambient Light illuminates the cooling chamber.
- · HD cameras automatically identify bottles.
- Refillable argon canister preserves 150+ bottles.
- Thermoelectric cooling silently chills each wine to a perfect temperature.
- Motorized needles work with any closure, perfectly preserving wine.
- 304 stainless steel shell that complements luxury kitchen appliances.