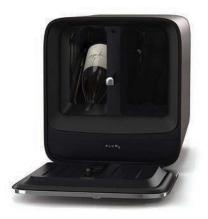

## The perfect glass, anytime.

DIMENSIONS 17" x 16" x 20.5"

Serving wine, just as the winemaker intended. www.plum.wine

The first fully automatic appliance that perfectly preserves, chills and serves wine so it can be enjoyed one glass at a time.

## **FEATURES**

- 7" touchscreen with proximity sensor lights up as you approach & pours at a touch.
- Dual spouts & winery grade stainless steel tubing deliver each wine only 8 secs. per pour.
- Integrated flow meters pour precisely & track when wine needs replacing.
- Ambient Light illuminates the cooling chamber.
- · HD cameras automatically identify bottles.
- Refillable argon canister preserves 150+ bottles.
- Thermoelectric cooling silently chills each wine to a perfect temperature.
- Motorized needles work with any closure, perfectly preserving wine.
- 304 stainless steel shell that complements luxury kitchen appliances.