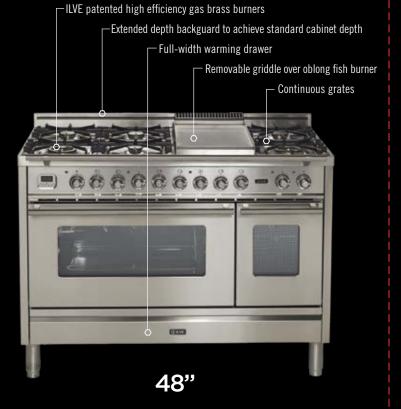

The Pro Series flaunts a modern style while encompassing all of the most desirable cooking features that ILVE has offered the discerning chef for over 60 years. The Pro Collection offers streamlined form and understated controls and handrails in both stainless steel and matte graphite and can be ordered in a 36" single or unique double oven as well as an exclusive 40" and 48" size with double ovens. Various cooktop configurations are available for a completely tailored home cooking experience.

The **ILVE Pro Series** of ranges offers sleek designer features, superior cooking technology and a sharp price point to ensure that this is no ordinary kitchen appliance.

\_\_\_\_\_\_

Large capacity multi-function oven