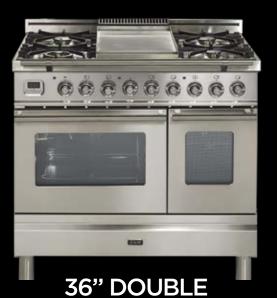

The Pro Series flaunts a modern style while encompassing all of the most desirable cooking features that ILVE has offered the discerning chef for over 60 years. The Pro Collection offers streamlined form and understated controls and handrails in both stainless steel and matte graphite and can be ordered in a 36" single or unique double oven as well as an exclusive 40" and 48" size with double ovens. Various cooktop configurations are available for a completely tailored home cooking experience.

Removable rotisserie accessory

Easy-to-remove triple pane glass doors

FATTE !

**BURNER CONFIGURATIONS:** 

COLLECTION