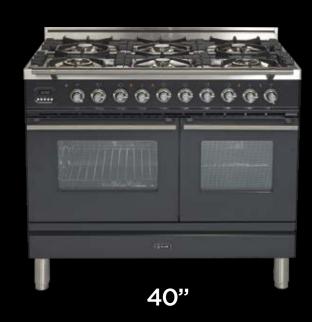

The Pro Series flaunts a modern style while encompassing all of the most desirable cooking features that ILVE has offered the discerning chef for over 60 years. The Pro Collection offers streamlined form and understated controls and handrails in both stainless steel and matte graphite and can be ordered in a 36" single or unique double oven as well as an exclusive 40" and 48" size with double ovens. Various cooktop configurations are available for a completely tailored home cooking experience.

Removable rotisserie accessory

Easy-to-remove triple pane glass doors

FATTE !

**BURNER CONFIGURATIONS:** 

COLLECTION