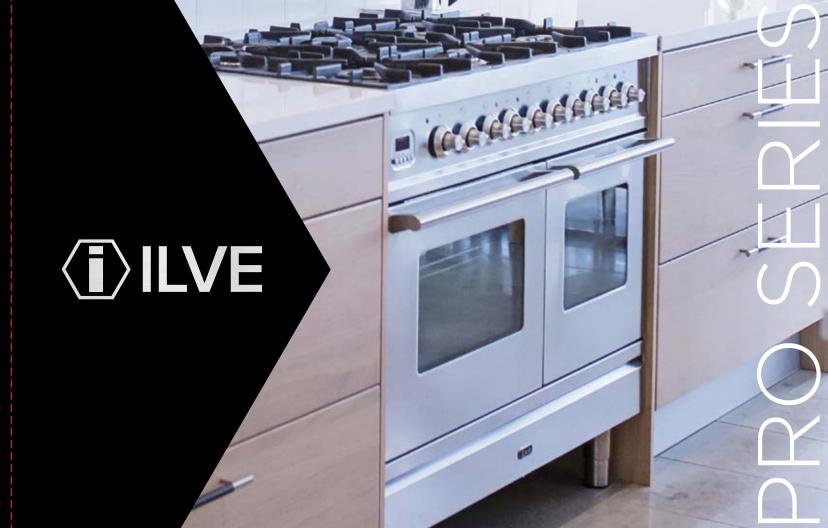

The Pro Series flaunts a modern style while encompassing all of the most desirable cooking features that ILVE has offered the discerning chef for over 60 years. The Pro Collection offers streamlined form and understated controls and handrails in both stainless steel and matte graphite and can be ordered in a 36" single or unique double oven as well as an exclusive 40" and 48" size with double ovens. Various cooktop configurations are available for a completely tailored home cooking experience.

The **ILVE Pro Series** of ranges offers sleek designer features, superior cooking technology and a sharp price point to ensure that this is no ordinary kitchen appliance.

\_\_\_\_\_\_

Large capacity multi-function oven