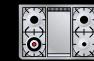

Removable rotisserie accessory

Easy-to-remove triple pane glass doors

FATTE !

**BURNER CONFIGURATIONS:** 

COLLECTION