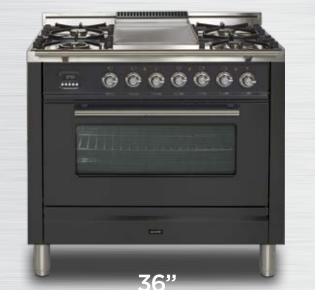

The Pro Series flaunts a modern style while encompassing all of the most desirable cooking features that ILVE has offered the discerning chef for over 60 years. The Pro Collection offers streamlined form and understated controls and handrails in both stainless steel and matte graphite and can be ordered in a 36" single or unique double oven as well as an exclusive 40" and 48" size with double ovens. Various cooktop configurations are available for a completely tailored home cooking experience.

Removable rotisserie accessory

Easy-to-remove triple pane glass doors

FATTE !

**BURNER CONFIGURATIONS:** 

COLLECTION