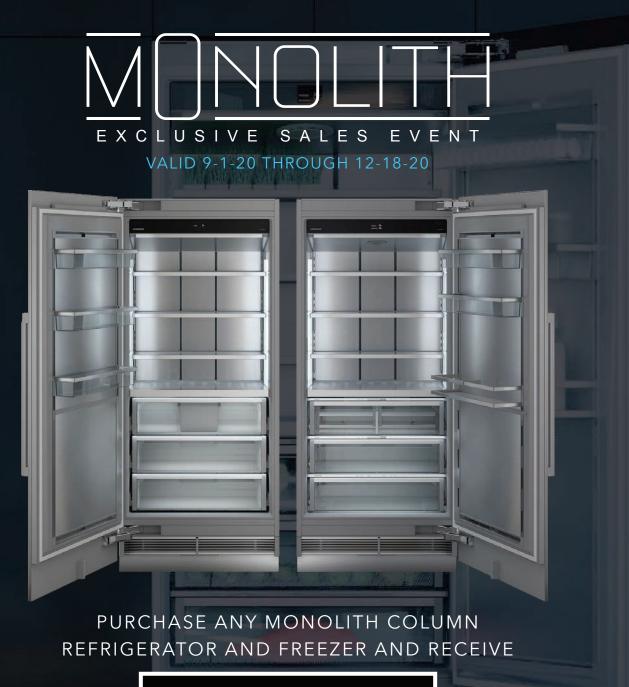

perior products by design

UP TO \$720 IN SAVINGS

| PURCHASE | RECEIVE | PURCHASE | RECEIVE | PURCHASE | RECEIVE | PURCHASE | RECEIVE |  |
|----------|---------|----------|---------|----------|---------|----------|---------|--|
| MRB 3600 | \$360   | MRB 3000 | \$300   | MF 2451  | \$240   | MF 3651  | \$360   |  |
| MRB 2400 | \$240   | MF 1851  | \$180   | MF 3051  | \$300   | HW 8000  | \$240   |  |