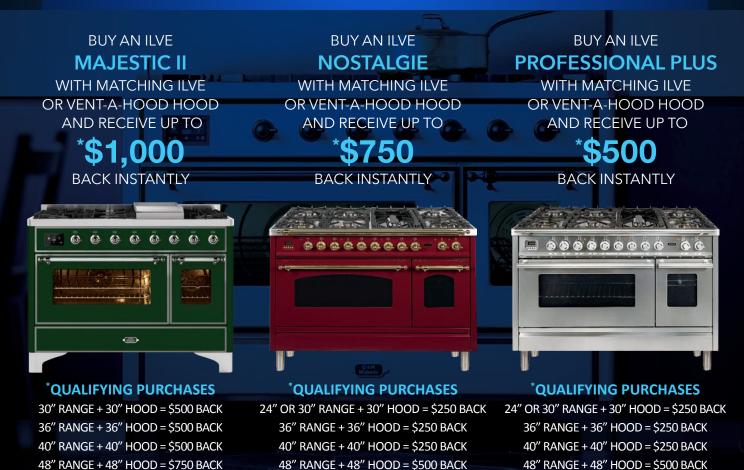

## **ILVE** HOLIDAY GIVE BACK

11-1-20 THROUGH 12-31-20

ILVE Holiday Give Back Instant Rebate terms & conditions: Only ILVE and Vent-A-Hood products listed on this form and purchased from a participating Mode Distributing retailer between November 1st, 2020 and December 31st, 2020 are eligible. All qualifying appliances must be purchased at one time, on one order, at UMRP. An ILVE range and an ILVE or Vent-A-Hood hood must be purchased together to qualify. Models and sizes not listed on this promotion are excluded. Purchases, orders, returns, canceled or reissued products are excluded. Instant rebate specific to this promotion is fulfilled by the authorized dealer at the time of order placement / fulfilment. Mode Distributing, ILVE, and Vent-A-Hood are not responsible for the provision of any product or monetary compensation direct to the consumer. This promotion applies to retail consumer sales only. Quoted multi-project purchases are excluded. Cannot be combined with any other offer. Mode Distributing reserves the right to withdraw, modify or terminate this promotion at any time. Prices & availability subject to change without notice.

60" RANGE + 60" HOOD = \$750 BACK

60" RANGE + 60" HOOD = \$1,000 BACK

ASK YOUR SALES ASSOCIATE FOR DETAILS

VentAllood\_ ventahood.com