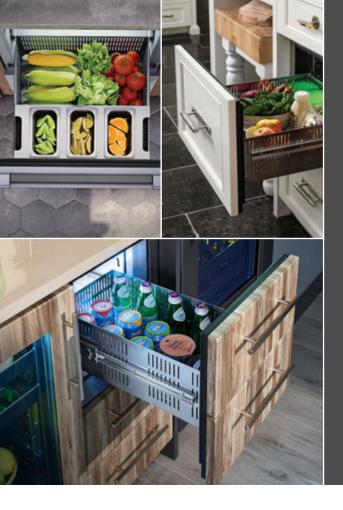

## REFRIGERATED DRAWERS

AVAILABLE IN STAINLESS STEEL OR PANEL-READY to match your room's design aesthetic

> **AVAILABLE IN 15" OR 24"** for design and small space flexibility

**INCREASED CAPACITY REFRIGERATOR DRAWERS** offer high storage capacity for beverages and food

INDUSTRY'S BEST FULL 6-YEAR WARRANTY for owner's ease of mind