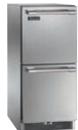

## REFRIGERATED DRAWERS

AVAILABLE IN STAINLESS STEEL OR PANEL-READY to match your room's design aesthetic

> **AVAILABLE IN 15" OR 24"** for design and small space flexibility

**INCREASED CAPACITY REFRIGERATOR DRAWERS** offer high storage capacity for beverages and food

INDUSTRY'S BEST FULL 6-YEAR WARRANTY for owner's ease of mind