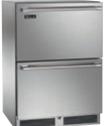

## REFRIGERATED DRAWERS

AVAILABLE IN STAINLESS STEEL OR PANEL-READY to match your room's design aesthetic

> **AVAILABLE IN 15" OR 24"** for design and small space flexibility

**INCREASED CAPACITY REFRIGERATOR DRAWERS** offer high storage capacity for beverages and food

INDUSTRY'S BEST FULL 6-YEAR WARRANTY for owner's ease of mind