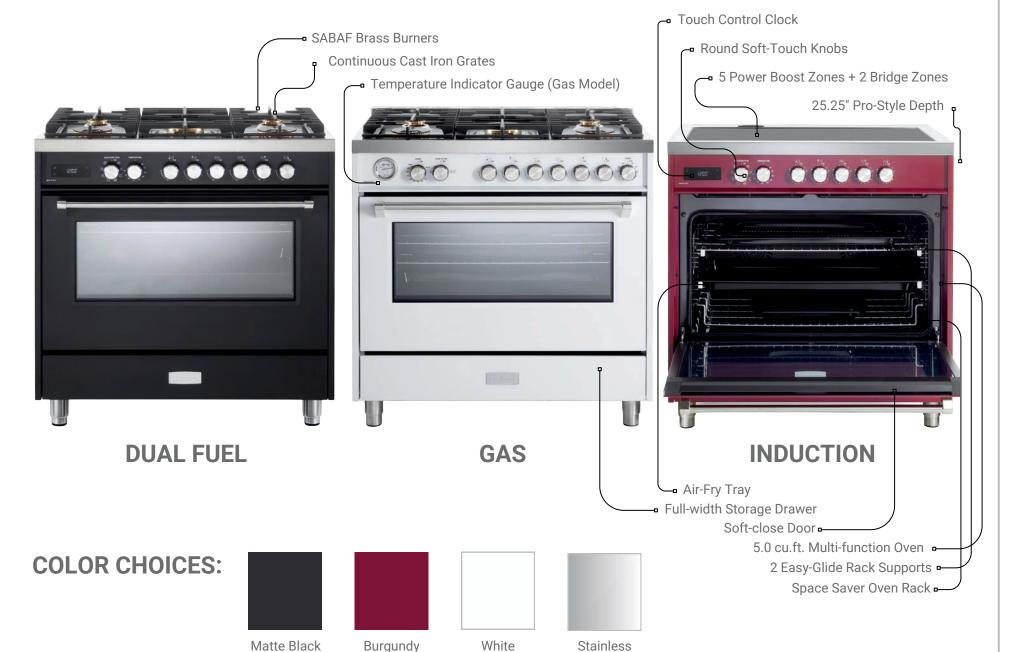

### ULTIMA COLLECTION

**BOLD FEATURES. ULTIMATE PERFORMANCE.** 

Verona's premier collection incorporates the most upgraded features and accessories for the ultimate all-in-one range that offers pro-style performance in the home.

COLOR CHOICES: