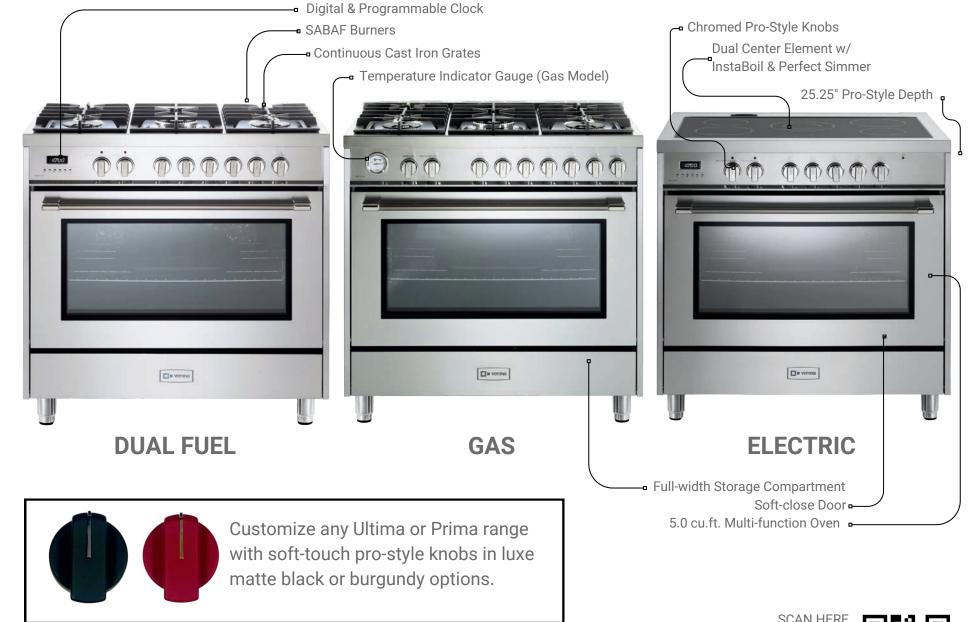

### ULTIMA COLLECTION

**BOLD FEATURES. ULTIMATE PERFORMANCE.** 

Verona's premier collection incorporates the most upgraded features and accessories for the ultimate all-in-one range that offers pro-style performance in the home.