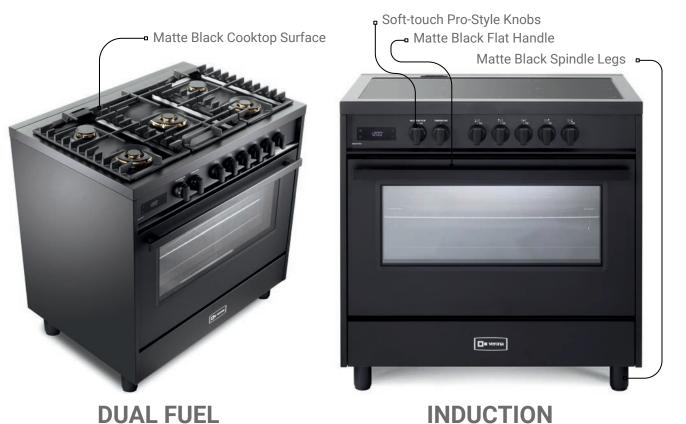

#### **EXQUISITE DESIGN. OUTSTANDING CAPABILITIES.**

The exclusive Ultima Midnight is designed with a bold black finish from cooktop surface to spindle leg and enhanced with luxury features for a range that will be the centerpiece of the kitchen.

Midnight range specifications match that of the Ultima, with several aesthetic differences.

The full black finish is applied stainless steel components and has been carefully engineered to withstand both temperature, food and oils for a sturdy and timeless design