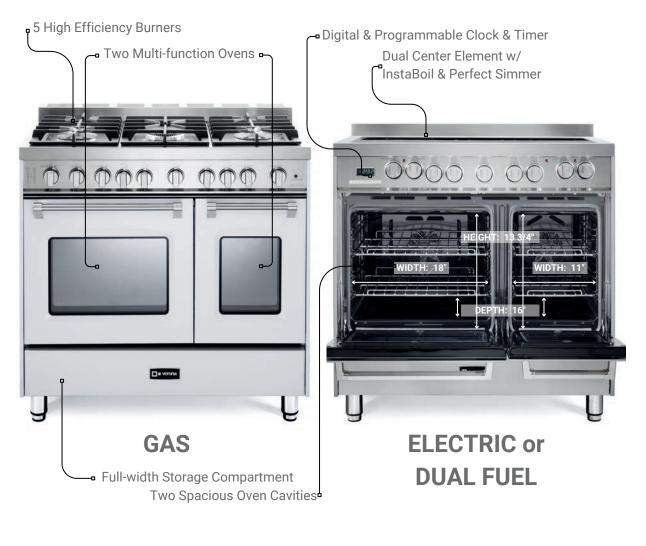

## DOUBLE OVEN PRESTIGE DUAL CAPABILITIES. DISTINCTIVE DESIGN.

Verona's Double Oven Ranges feature two side-by-side multi-functional ovens for a unique multi-tasking appliance with superior design elements.